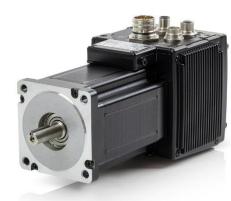

## **IBD: Integrated Brushless Drives**

Power supply: 275 ÷ 730 Vdc (560 Vdc Nominal) Logic supply: 24 Vdc **Torque range** Stall torque 1,3 - 2,8 - 4 - 5,6 - 6 - 15,4 - 30 Nm Rated speed: Vn=5000 rpm (for 1,3 Nm) Vn=3000 rpm (for 2,8 - 4 - 5,6 - 6 - 15,4 - 30 Nm) Feedback HIPERFACE absolute encoder single or multiturn On board I/O's for size 1,3 Nm: 3 digital inputs PNP 24 V 2 digital outputs PNP 24 V 1 programmable input/output PNP 24 V for sizes from 2.8 Nm to 30 Nm: 6 digital IN 24 Vdc general purpose, configurable as: PSTOP, NSTOP, Enable, Home, Capture, Step/Direction 3 digital OUT 24 Vdc 250mA, general purpose 1 digital IN/OUT 24 Vdc with configurable function 3 differential I/O's configurable as master incremental encoder 1 Analogue IN +/-10 V

#### Interface:

EtherCAT, CANopen PROFINET (IBD up to 6 Nm)

#### Safety:

-For size 1,3 Nm: SIL3 (pending) -For sizes from 2,8 Nm to 30 Nm: STO 2 channels (only CAN and ETC) SIL3 (pending) **Protection:** IP65 **Option:** Internal brake