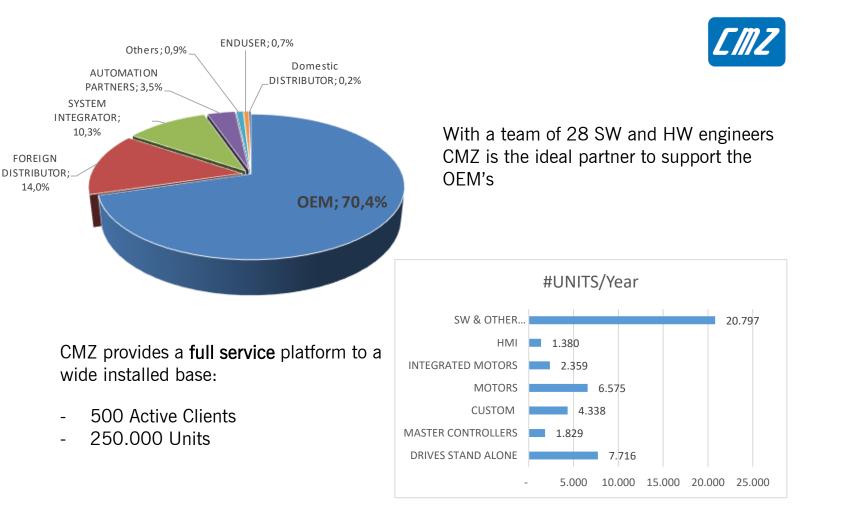

ficazione: NA. Data dell'Audit di certificazione / rinnovo: 20-Glugno-2023

01-Agosto-2023 Data d'inizio del presente ciolo di certificazione: Soggetto al continuo e soddisfacente mantenimento del siste gestione questo certificato è valido fino al: 31-Luglto-2026

Certificato Numero: IT324839 Data di emissione: 01-Agosto-2023 Versione: 1

Indirizzo dell'organismo di certificazione: Bureau Veritas Italia S.p.A., Viale Monza, 347 - 20126 Milano, Italia wrbi sul campo di applicazione di questo certificato e sui requisiti applica

### Our first ESG Rating. CMZ is in category BBB



## A COMPANY OF SOGA ENERGY TEAM GROUP



- 6 brands
- Group Turnover 80.000.000,00 € (results 2023)
- 7 production plants in Italy and Croatia
- Export in 90 countries
- 400 employees



## **KEY MARKET SECTORS**











**PRESENTATION INDEX** 

COMPANY

**APPLICATIONS** 

PRODUCTS

WHERE WE ARE



## **KEY APPLICATION MARKETS**





## Packaging







#### HORIZONTAL PACKAGING MACHINE



VERTICAL PACKAGING MACHINE



LOADING SYSTEMS SMART BELTS



END LINE



## Food & Beverage











#### LABELLING MACHINES

FILLING MACHINES

**BLOWING MACHINES** 

**CAPPING MACHINES** 



## **Dosing & Weighing**





MULTIHEAD WEIGHERS



LINEAR WEIGHERS









## Printing



## Paper converting



INTERFOLDERS REWINDERS CUTTING LINE FLEXO MACHINES

SYNCHRONIZATION OF PRINTING CYLINDERS

REGISTRATION CONTROL OF PRINTING CYLINDERS



## **Textile**



MACHINES FOR FIBERS TREATMENT (SYNTHETIC AND NATURAL) SUCH AS: COMBING MACHINES, DRAW FRAME MACHINES CROCHET AND JACQUARD MACHINES SEWING/EMBROIDERY MACHI