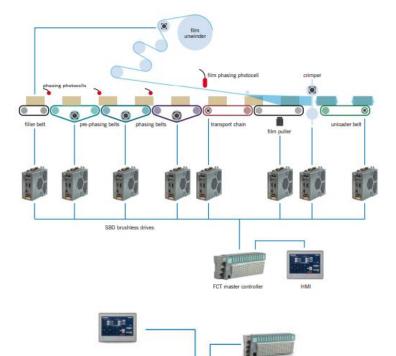

## FCT640 | FCT641: Master Controllers

## **SSD: Smart Drives**

## **SBD: Smart Drives**

#### Brushless drives with CANopen, EtherCAT and Profinet interface

- from 5 to 20 A Nominal
- 230 Vac single phase or 400 Vac 3-phases
- -Feedback: Resolver, Incremental encoder, absolute Hiperface Encoder
- Auxiliary encoder input
- Analog and digital IO on board
- STO (under certification)