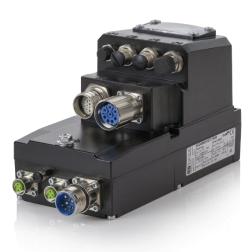

## PRODUCTS - NEAR BY DRIVES

## NBD: Nearby Servo Drives

### Drive IP65 for linear and rotating brushless motors

Power supply: 275 ÷ 730Vdc (560Vdc Nominal) Rated current: 8Arms Peak motor current: 15Arms Logic supply: 24Vdc Protection: IP65 Security: STO 2 channels Input/Output: 3 digital inputs PNP 24V 2 digital outputs PNP 24V 2 digital input/digital output bidirectional PNP 1 analog input +/- 10V Encoder master input + 5V out