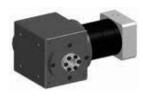

## PRODUCTS - INTEGRATED DRIVES

## **IBD: Integrated Brushless Drives**

Power supply: 275 ÷ 730 Vdc (560 Vdc Nominal) Logic supply: 24 Vdc **Torque range** Stall torque 1,3 - 2,8 - 4 - 5,6 - 6 - 15,4 - 30 Nm Rated speed: Vn=5000 rpm (for 1,3 Nm) Vn=3000 rpm (for 2,8 - 4 - 5,6 - 6 - 15,4 - 30 Nm) Feedback HIPERFACE absolute encoder single or multiturn On board I/O's for size 1,3 Nm: 3 digital inputs PNP 24 V 2 digital outputs PNP 24 V 1 programmable input/output PNP 24 V for sizes from 2.8 Nm to 30 Nm: 6 digital IN 24 Vdc general purpose, configurable as: PSTOP, NSTOP, Enable, Home, Capture, Step/Direction 3 digital OUT 24 Vdc 250mA, general purpose 1 digital IN/OUT 24 Vdc with configurable function 3 differential I/O's configurable as master incremental encoder 1 Analogue IN +/-10 V