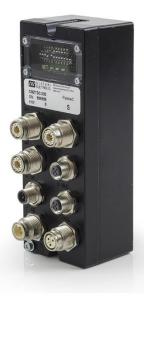

## PRODUCTS – NEAR BY DRIVES

### TSC: Nearby Servo Drives Drive for 3 stepper motors

Power supply: 48 Vdc Protection: IP65 Input: 1 analog input +/- 10V Daisy chain connection: up to 3 devices

Stepper motors size 60 mm

**Torque:** 1,65 and 3,1 Nm **Feedback:** Absolute single turn encoder

\* through external gateway