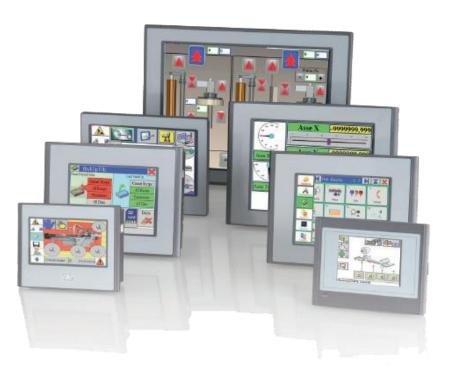

## **PRODUCTS – HMI**

## PT2 Series: HMI

### HMI panels

- Premium level panels suitable for Industry 4.0
- Embedded touch system Sizes from 4,3" to 15" LCD display
- TFT-I CD
- Max. colors16-bit
- IFD
- CPU: RISC ARM9 32 bit
- Working Memory 64 MB
- USB
- IP66
- 5 years life battery