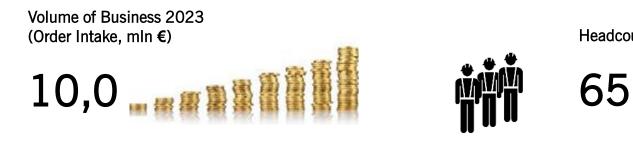

## A COMPANY OF SOGA ENERGY TEAM GROUP

- 6 brands
- Group Turnover 80.000.000,00 € (results 2023)
- 7 production plants in Italy and Croatia
- Export in 90 countries
- 400 employees