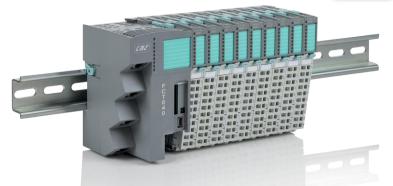

## PRODUCTS – MASTER CONTROLLERS

## FCT640 | FCT641: Master Controllers

#### Up to 99 axes

Processor: CPU: RISC dual core 64bit, 1.0 GHz three level cache

#### Memory capability:

1 GB Nand Flash for storage 512 MB DRAM high bandwidth 64 bit 1666 MT/s 32 KB Ferromagnetic RAM (non-volatile PLC data) SD-Card

#### Communication ports: 1xRJ45 Ethernet 10/100 MBit TCP/IP (Debug) 2xRJ45 Ethernet 10/100 MBit (Fieldbus) 1xRJ45 CAN-Bus (CANopen Master)

#### Local I/O modules:

64 modules, each with a maximum of 16-bit IO (1024 digital) or 8 channels analog (512 analog) - Big variety of modules available. Wide variety of modules available

Fieldbus: EtherCAT Master, CANopen Master

#### **Connectivity:**

OPC-UA Modbus TCP Master/Slave Communications based on UDP-TCP WEB server, PLCHandler





#### More features: Power supply 24V DC 9 LEDs RTC with CR2032 Battery Reset-Button - Restore-Button 0° - 50°C ambient temp Fanless







## PRODUCTS – DRIVES

## **SSD: Smart Drives**

## Stepper drives with CANopen, EtherCAT and Profinet interface

- 5 A Nominal
- 110 or 230 Vac single phase
- Feedback: Incremental encoder
- Auxiliary encoder input
- Analog and digital IO on board
- STO (under certification)

## **SBD: Smart Drives**

#### Brushless drives with CANopen, EtherCAT and Profinet interface

- from 5 to 20 A Nominal
- 230 Vac single phase or 400 Vac 3-phases
- -Feedback: Resolver, Incremental encoder, absolute Hiperface Encoder
- Auxiliary encoder input
- Analog and digital IO on board
- STO (under certification)

## RP064: I/O module

CANopen Coupler 32 Di + 32 Do + 2 Ai +