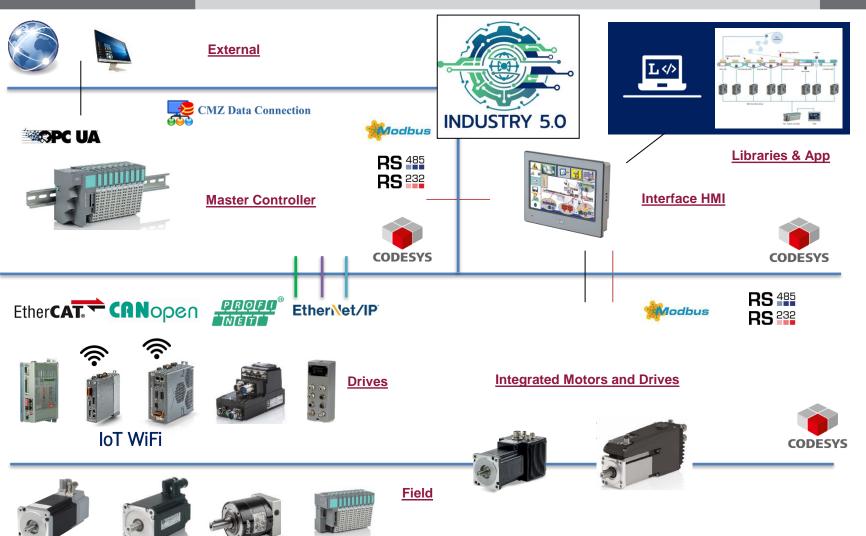

## CMZ next evolution: IoT & WiFi connection

## CMZ system new architecture. The IoT era has been starting!