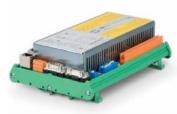

## PRODUCTS - INTEGRATED DRIVES

## **IBD: Integrated Brushless Drives**

Power supply: 275 ÷ 730 Vdc (560 Vdc Nominal) Logic supply: 24 Vdc **Torque range** Stall torque 1,3 - 2,8 - 4 - 5,6 - 6 - 15,4 - 30 Nm Rated speed: Vn=5000 rpm (for 1,3 Nm) Vn=3000 rpm (for 2,8 - 4 - 5,6 - 6 - 15,4 - 30 Nm) Feedback HIPERFACE absolute encoder single or multiturn On board I/O's for size 1,3 Nm: 3 digital inputs PNP 24 V 2 digital outputs PNP 24 V 1 programmable input/output PNP 24 V for sizes from 2.8 Nm to 30 Nm: 6 digital IN 24 Vdc general purpose, configurable as: PSTOP, NSTOP, Enable, Home, Capture, Step/Direction 3 digital OUT 24 Vdc 250mA, general purpose 1 digital IN/OUT 24 Vdc with configurable function 3 differential I/O's configurable as master incremental encoder 1 Analogue IN +/-10 V

#### SOFTWARE ENVIRONMENT SD Setup

#### Interface:

EtherCAT, CANopen PROFINET (IBD up to 6 Nm)

#### Safety:

-For size 1,3 Nm: SIL3 (pending) -For sizes from 2,8 Nm to 30 Nm: STO 2 channels (only CAN and ETC) SIL3 (pending) **Protection:** IP65 **Option:** Internal brake