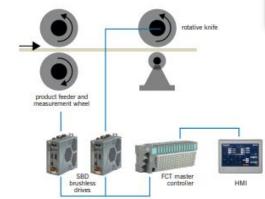

## FCT640 | FCT641: Master Controllers

## **SSD: Smart Drives**

## **SBD: Smart Drives**

#### Brushless drives with CANopen, EtherCAT and Profinet interface

- from 5 to 20 A Nominal
- 230 Vac single phase or 400 Vac 3-phases
- -Feedback: Resolver, Incremental encoder, absolute Hiperface Encoder
- Auxiliary encoder input
- Analog and digital IO on board
- STO (under certification)