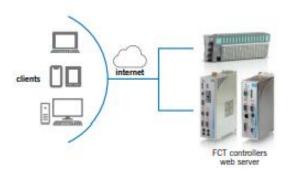

## **SOFTWARE: Codesys Solutions**

switch

FCT controllers MODBUS-TCP master/slave

other MODBUS-TCP devices

**PRESENTATION INDEX** 

COMPANY

APPLICATIONS

PRODUCTS