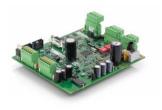

## PRODUCTS – DRIVES

## **SSD: Smart Drives**

## Stepper drives with CANopen, EtherCAT and Profinet interface

- 5 A Nominal
- 110 or 230 Vac single phase
- Feedback: Incremental encoder
- Auxiliary encoder input
- Analog and digital IO on board
- STO (under certification)

## **SBD: Smart Drives**

#### Brushless drives with CANopen, EtherCAT and Profinet interface

- from 5 to 20 A Nominal
- 230 Vac single phase or 400 Vac 3-phases
- -Feedback: Resolver, Incremental encoder, absolute Hiperface Encoder
- Auxiliary encoder input
- Analog and digital IO on board
- STO (under certification)