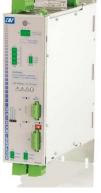

## **SSD: Smart Drives**

## Stepper drives with CANopen, EtherCAT and Profinet interface

- 5 A Nominal
- 110 or 230 Vac single phase
- Feedback: Incremental encoder
- Auxiliary encoder input
- Analog and digital IO on board
- STO (under certification)