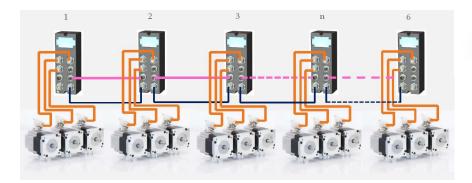

## SVM: Stepless Servo Drives MM: Stepless Motors

Interface: CANOpen, Profibus DP, ±10V, RS485 Modbus, pulse/direction Profiles of speed, position and torque

Internal PLC programmable in IEC 61131 dedicated and general purpose IN/OUT's

Motors sizes available up to 21 Nm on 5 sizes, DC power supply up to 160 Vdc

Modbus OVEr RS485

CANopen

PROFO<sup>®</sup>\*

Up to 12 Nm, DC power supply up to 130 Vdc

Interface: CANOpen, Profibus DP, ±10V, RS485 Modbus, pulse/direction

Profiles of speed, position and torque

Internal PLC programmable in IEC 61131 dedicated and general purpose IN/OUT's

SD Setup

\* through external gateway

### TSC: Nearby Servo Drives Drive for 3 stepper motors

Power supply: 48 Vdc Protection: IP65 Input: 1 analog input +/- 10V Daisy chain connection: up to 3 devices

Stepper motors size 60 mm

**Torque:** 1,65 and 3,1 Nm **Feedback:** Absolute single turn encoder