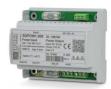

## FCT640 | FCT641: Master Controllers

#### Up to 99 axes

Processor: CPU: RISC dual core 64bit, 1.0 GHz three level cache

#### Memory capability:

1 GB Nand Flash for storage 512 MB DRAM high bandwidth 64 bit 1666 MT/s 32 KB Ferromagnetic RAM (non-volatile PLC data) SD-Card

#### Communication ports: 1xRJ45 Ethernet 10/100 MBit TCP/IP (Debug) 2xRJ45 Ethernet 10/100 MBit (Fieldbus) 1xRJ45 CAN-Bus (CANopen Master)

#### Local I/O modules:

64 modules, each with a maximum of 16-bit IO (1024 digital) or 8 channels analog (512 analog) - Big variety of modules available. Wide variety of modules available

Fieldbus: EtherCAT Master, CANopen Master

#### **Connectivity:**

OPC-UA Modbus TCP Master/Slave Communications based on UDP-TCP WEB server, PLCHandler

#### More features: Power supply 24V DC 9 LEDs RTC with CR2032 Battery Reset-Button - Restore-Button 0° - 50°C ambient temp Fanless