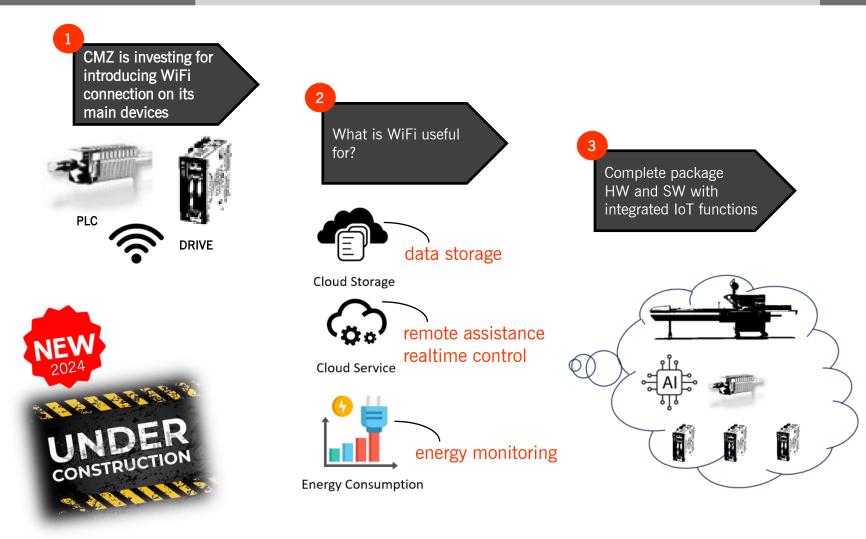

## CMZ next evolution: IoT & WiFi connection

## CMZ system new architecture. The IoT era has been starting!