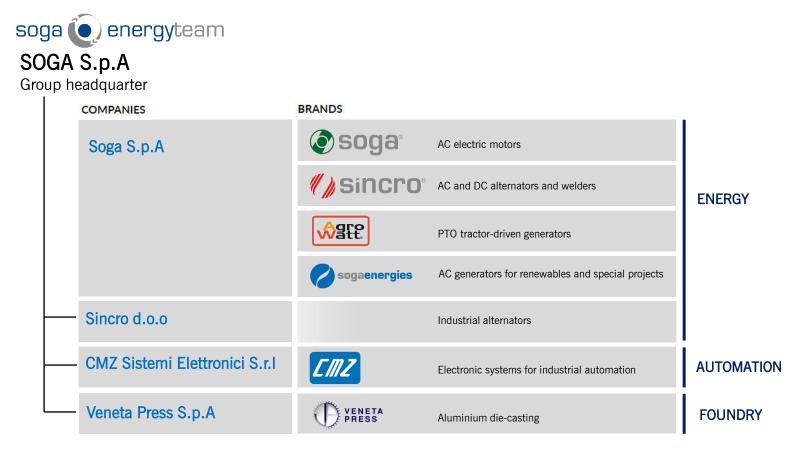

## CMZ soga (i) energyteam

## A COMPANY OF SOGA ENERGY TEAM GROUP

- 6 brands
- Group Turnover 80.000.000,00 € (results 2023)
- 7 production plants in Italy and Croatia
- Export in 90 countries
- 400 employees