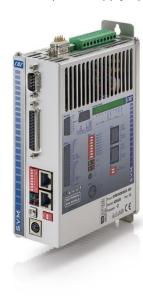

## SVM: Stepless Servo Drives MM: Stepless Motors

Interface: CANOpen, Profibus DP, ±10V, RS485 Modbus, pulse/direction Profiles of speed, position and torque

Internal PLC programmable in IEC 61131 dedicated and general purpose IN/OUT's

Motors sizes available up to 21 Nm on 5 sizes, DC power supply up to 160 Vdc

Modbus OVEr RS485

CANopen

PROFO<sup>®</sup>\*

Up to 12 Nm, DC power supply up to 130 Vdc

Interface: CANOpen, Profibus DP, ±10V, RS485 Modbus, pulse/direction

Profiles of speed, position and torque

Internal PLC programmable in IEC 61131 dedicated and general purpose IN/OUT's

SD Setup

\* through external gateway