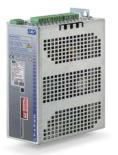

## **SBD: Smart Drives**

#### Brushless drives with CANopen, EtherCAT and Profinet interface

- from 5 to 20 A Nominal
- 230 Vac single phase or 400 Vac 3-phases
- -Feedback: Resolver, Incremental encoder, absolute Hiperface Encoder
- Auxiliary encoder input
- Analog and digital IO on board
- STO (under certification)