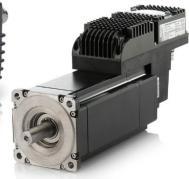

## PRODUCTS - INTEGRATED DRIVES

## **IBD: Integrated Brushless Drives**

Power supply: 275 ÷ 730 Vdc (560 Vdc Nominal) Logic supply: 24 Vdc **Torque range** Stall torque 1,3 - 2,8 - 4 - 5,6 - 6 - 15,4 - 30 Nm Rated speed: Vn=5000 rpm (for 1,3 Nm) Vn=3000 rpm (for 2,8 - 4 - 5,6 - 6 - 15,4 - 30 Nm) Feedback HIPERFACE absolute encoder single or multiturn On board I/O's for size 1,3 Nm: 3 digital inputs PNP 24 V 2 digital outputs PNP 24 V 1 programmable input/output PNP 24 V for sizes from 2.8 Nm to 30 Nm: 6 digital IN 24 Vdc general purpose, configurable as: PSTOP, NSTOP, Enable, Home, Capture, Step/Direction 3 digital OUT 24 Vdc 250mA, general purpose 1 digital IN/OUT 24 Vdc with configurable function 3 differential I/O's configurable as master incremental encoder 1 Analogue IN +/-10 V